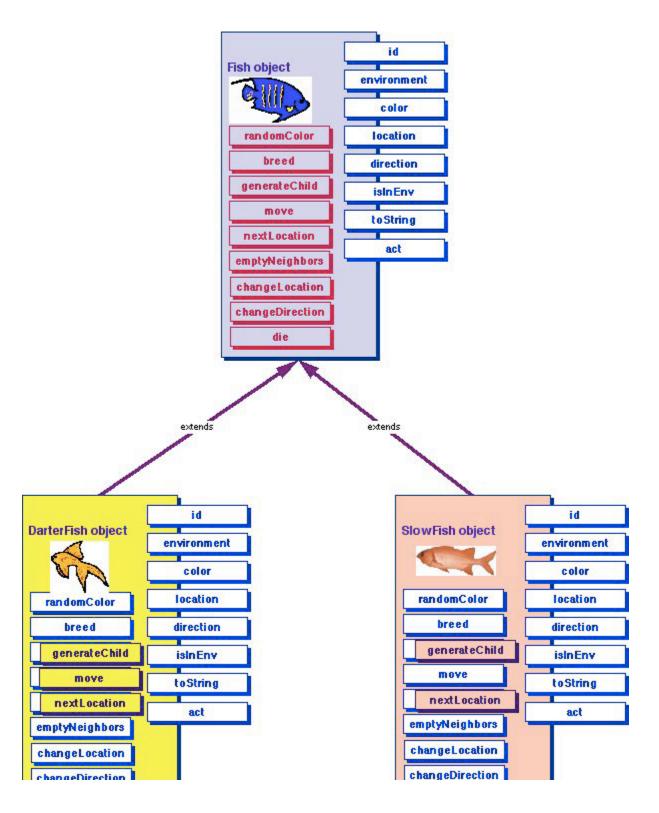

## Fish Class Hierarchy

1 of 2 2/24/03 11:41 AM

This diagram created using Inspiration® by Inspiration Software, Inc.

Specialized Fish: Fish class hierarchy | DarterFish | DarterFish: move | SlowFish | SlowFish: nextLocation

Environment Implementations: Environment class hierarchy | with inherited methods

2 of 2 2/24/03 11:41 AM