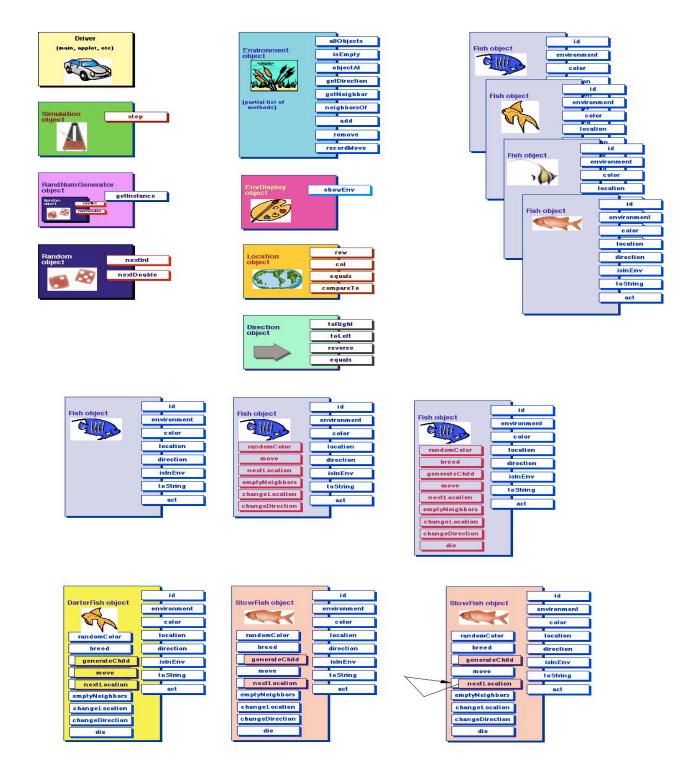

## Cast of Characters

1 of 2 2/24/03 11:39 AM

This diagram created using Inspiration® by Inspiration Software, Inc.

Go to diagrams for:

Overview: Cast of Characters | The Driver

Initial Program: Simulation: step | Fish: act and move | nextLocation | emptyNeighbors

Breeding and Dying: Fish: modified act method | move | breed | die

**Specialized Fish:** Fish class hierarchy | DarterFish | DarterFish: move | SlowFish | SlowFish: nextLocation

Environment Implementations: Environment class hierarchy | with inherited methods